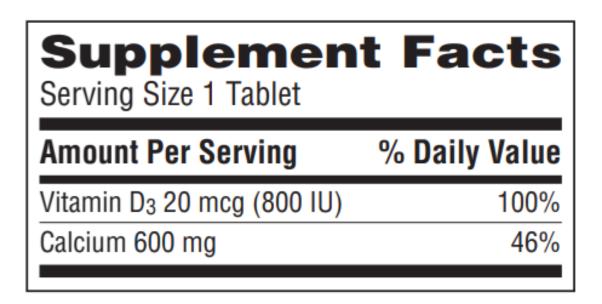

**Suggested Use:** Adults: Take one (1) tablet up to two times daily with food or as directed by your physician. Take with a full glass of water. Not formulated for use in children.

**Ingredients:** Calcium Carbonate, Maltodextrin. **Contains <2% of**: Blue 2 Lake, Cholecalciferol (Vit. D3), Croscarmellose Sodium, Magnesium Stearate, Polyethylene Glycol, Polyvinyl Alcohol, Red 40 Lake, Talc, Titanium Dioxide, Tocopherols (to preserve freshness), Yellow 6 Lake.